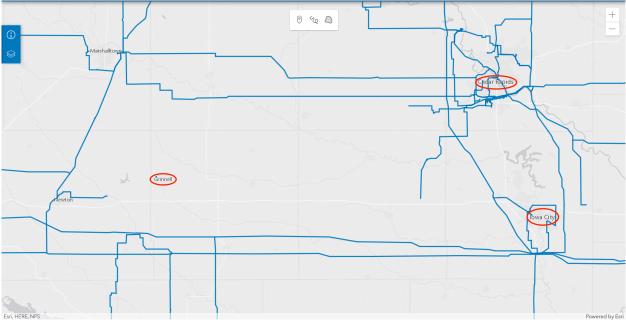

## Overall transmission lines between Cedar Rapids, Iowa City, and Grinnell:

Details of each line:

| (12)                        |                                                 | O CQ Q                                |
|-----------------------------|-------------------------------------------------|---------------------------------------|
| Electric Power Transmission |                                                 |                                       |
| OBJECTID                    | 46093                                           |                                       |
| ID                          | 102676                                          |                                       |
| TYPE                        | AC; OVERHEAD                                    | · · · · · · · · · · · · · · · · · · · |
| STATUS                      | IN SERVICE                                      |                                       |
| NAICS_CODE                  | 221121                                          |                                       |
| NAICS_DESC                  | ELECTRIC BULK POWER<br>TRANSMISSION AND CONTROL |                                       |
| SOURCE                      | IMAGERY, OpenStreetMap, EIA<br>861, EIA 860     | Ġrinnell                              |
| SOURCEDATE                  | 7/30/2015, 5:00 PM                              | Newton                                |
| VAL_METHOD                  | IMAGERY                                         |                                       |
| VAL_DATE                    | 5/8/2018, 5:00 PM                               |                                       |
| OWNER                       | MIDAMERICAN ENERGY CO                           |                                       |
| VOLTAGE                     | 161                                             |                                       |
| VOLT_CLASS                  | 100-161                                         |                                       |
| INFERRED                    | Y                                               |                                       |
| SUB_1                       | JASPER                                          |                                       |
| SUB_2                       | UNKNOWN131595                                   |                                       |
| SHAPE_Length                | 10026.9993148574                                |                                       |
| Zoom to                     |                                                 | Powered by                            |