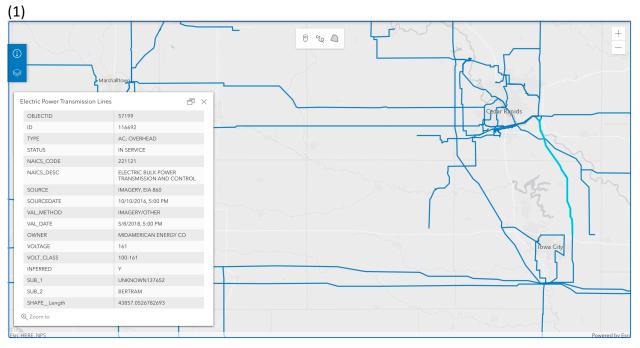

## Overall transmission lines between Cedar Rapids, Iowa City, and Grinnell:

Details of each line:

| (12)                        |                                                 | O CQ Q                                |
|-----------------------------|-------------------------------------------------|---------------------------------------|
| Electric Power Transmission |                                                 |                                       |
| OBJECTID                    | 46093                                           |                                       |
| ID                          | 102676                                          |                                       |
| TYPE                        | AC; OVERHEAD                                    | · · · · · · · · · · · · · · · · · · · |
| STATUS                      | IN SERVICE                                      |                                       |
| NAICS_CODE                  | 221121                                          |                                       |
| NAICS_DESC                  | ELECTRIC BULK POWER<br>TRANSMISSION AND CONTROL |                                       |
| SOURCE                      | IMAGERY, OpenStreetMap, EIA<br>861, EIA 860     | Ġrinnell                              |
| SOURCEDATE                  | 7/30/2015, 5:00 PM                              | Newton                                |
| VAL_METHOD                  | IMAGERY                                         |                                       |
| VAL_DATE                    | 5/8/2018, 5:00 PM                               |                                       |
| OWNER                       | MIDAMERICAN ENERGY CO                           |                                       |
| VOLTAGE                     | 161                                             |                                       |
| VOLT_CLASS                  | 100-161                                         |                                       |
| INFERRED                    | Y                                               |                                       |
| SUB_1                       | JASPER                                          |                                       |
| SUB_2                       | UNKNOWN131595                                   |                                       |
| SHAPE_Length                | 10026.9993148574                                |                                       |
| Zoom to                     |                                                 | Powered by                            |