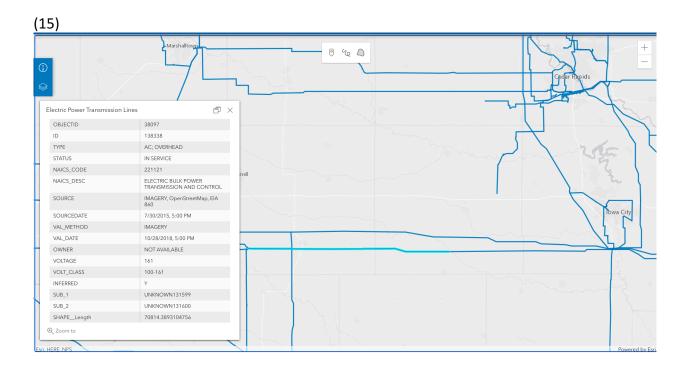

## Overall transmission lines between Cedar Rapids, Iowa City, and Grinnell:

Details of each line:

| (12)                        |                                                 | O CQ Q                                |
|-----------------------------|-------------------------------------------------|---------------------------------------|
| Electric Power Transmission |                                                 |                                       |
| OBJECTID                    | 46093                                           |                                       |
| ID                          | 102676                                          |                                       |
| TYPE                        | AC; OVERHEAD                                    | · · · · · · · · · · · · · · · · · · · |
| STATUS                      | IN SERVICE                                      |                                       |
| NAICS_CODE                  | 221121                                          |                                       |
| NAICS_DESC                  | ELECTRIC BULK POWER<br>TRANSMISSION AND CONTROL |                                       |
| SOURCE                      | IMAGERY, OpenStreetMap, EIA<br>861, EIA 860     | Ġrinnell                              |
| SOURCEDATE                  | 7/30/2015, 5:00 PM                              | Newton                                |
| VAL_METHOD                  | IMAGERY                                         |                                       |
| VAL_DATE                    | 5/8/2018, 5:00 PM                               |                                       |
| OWNER                       | MIDAMERICAN ENERGY CO                           |                                       |
| VOLTAGE                     | 161                                             |                                       |
| VOLT_CLASS                  | 100-161                                         |                                       |
| INFERRED                    | Y                                               |                                       |
| SUB_1                       | JASPER                                          |                                       |
| SUB_2                       | UNKNOWN131595                                   |                                       |
| SHAPE_Length                | 10026.9993148574                                |                                       |
| Zoom to                     |                                                 | Powered by                            |