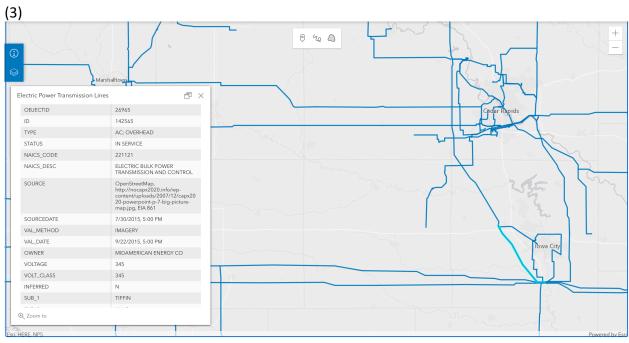

## Overall transmission lines between Cedar Rapids, Iowa City, and Grinnell:

Details of each line:

| (12)                        |                                                 | O CQ Q                                |
|-----------------------------|-------------------------------------------------|---------------------------------------|
| Electric Power Transmission |                                                 |                                       |
| OBJECTID                    | 46093                                           |                                       |
| ID                          | 102676                                          |                                       |
| TYPE                        | AC; OVERHEAD                                    | · · · · · · · · · · · · · · · · · · · |
| STATUS                      | IN SERVICE                                      |                                       |
| NAICS_CODE                  | 221121                                          |                                       |
| NAICS_DESC                  | ELECTRIC BULK POWER<br>TRANSMISSION AND CONTROL |                                       |
| SOURCE                      | IMAGERY, OpenStreetMap, EIA<br>861, EIA 860     | Ġrinnell                              |
| SOURCEDATE                  | 7/30/2015, 5:00 PM                              | Newton                                |
| VAL_METHOD                  | IMAGERY                                         |                                       |
| VAL_DATE                    | 5/8/2018, 5:00 PM                               |                                       |
| OWNER                       | MIDAMERICAN ENERGY CO                           |                                       |
| VOLTAGE                     | 161                                             |                                       |
| VOLT_CLASS                  | 100-161                                         |                                       |
| INFERRED                    | Y                                               |                                       |
| SUB_1                       | JASPER                                          |                                       |
| SUB_2                       | UNKNOWN131595                                   |                                       |
| SHAPE_Length                | 10026.9993148574                                |                                       |
| Zoom to                     |                                                 | Powered by                            |