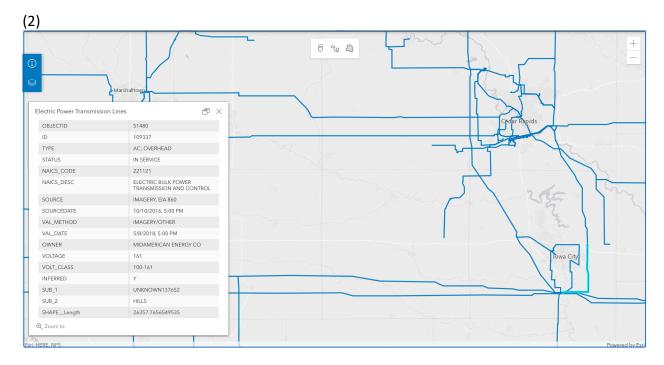

## Overall transmission lines between Cedar Rapids, Iowa City, and Grinnell:

Details of each line:

| (12)                        |                                                 | O CQ Q                                |
|-----------------------------|-------------------------------------------------|---------------------------------------|
| Electric Power Transmission |                                                 |                                       |
| OBJECTID                    | 46093                                           |                                       |
| ID                          | 102676                                          |                                       |
| TYPE                        | AC; OVERHEAD                                    | · · · · · · · · · · · · · · · · · · · |
| STATUS                      | IN SERVICE                                      |                                       |
| NAICS_CODE                  | 221121                                          |                                       |
| NAICS_DESC                  | ELECTRIC BULK POWER<br>TRANSMISSION AND CONTROL |                                       |
| SOURCE                      | IMAGERY, OpenStreetMap, EIA<br>861, EIA 860     | Ġrinnell                              |
| SOURCEDATE                  | 7/30/2015, 5:00 PM                              | Newton                                |
| VAL_METHOD                  | IMAGERY                                         |                                       |
| VAL_DATE                    | 5/8/2018, 5:00 PM                               |                                       |
| OWNER                       | MIDAMERICAN ENERGY CO                           |                                       |
| VOLTAGE                     | 161                                             |                                       |
| VOLT_CLASS                  | 100-161                                         |                                       |
| INFERRED                    | Y                                               |                                       |
| SUB_1                       | JASPER                                          |                                       |
| SUB_2                       | UNKNOWN131595                                   |                                       |
| SHAPE_Length                | 10026.9993148574                                |                                       |
| Zoom to                     |                                                 | Powered by                            |