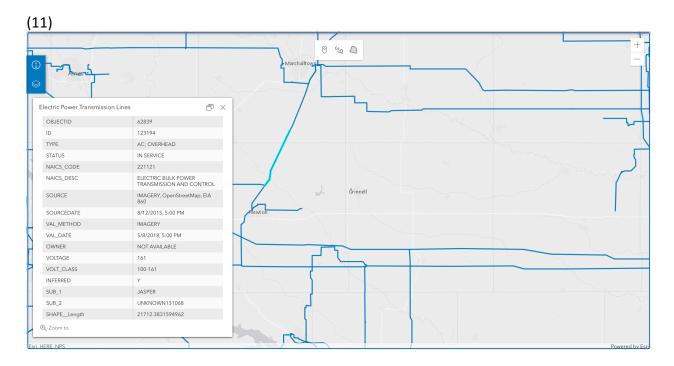

## Electric Power Transmission Lines:



## Overall transmission lines between Cedar Rapids, Iowa City, and Grinnell:

Details of each line:





















| (12)                        |                                                 | O CQ Q                                |
|-----------------------------|-------------------------------------------------|---------------------------------------|
| Electric Power Transmission |                                                 |                                       |
| OBJECTID                    | 46093                                           |                                       |
| ID                          | 102676                                          |                                       |
| TYPE                        | AC; OVERHEAD                                    | · · · · · · · · · · · · · · · · · · · |
| STATUS                      | IN SERVICE