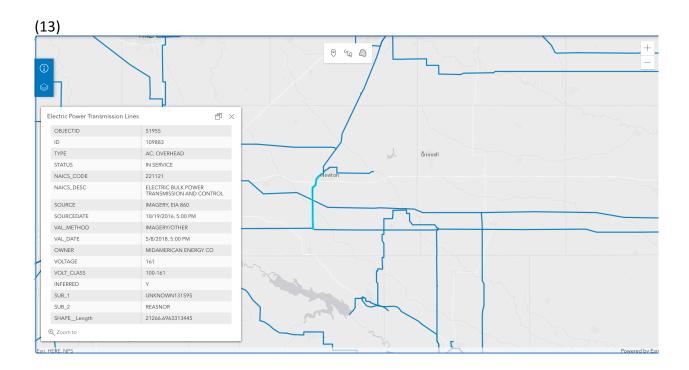

|                                       |
| VOLT_CLASS                  | 100-161                                         |                                       |
| INFERRED                    | Y                                               |                                       |
| SUB_1                       | JASPER                                          |                                       |
| SUB_2                       | UNKNOWN131595                                   |                                       |
| SHAPE_Length                | 10026.9993148574                                |                                       |
| Zoom to                     |                                                 | Powered by                            |



|                           | 2                                               | e          |                                                                                                                 | ~  |       |
|---------------------------|-------------------------------------------------|------------|-----------------------------------------------------------------------------------------------------------------|----|-------|
| 1                         |                                                 |            |                                                                                                                 |    |       |
| lectric Power Transmissio | n Lines 🗗 🗙                                     |            |