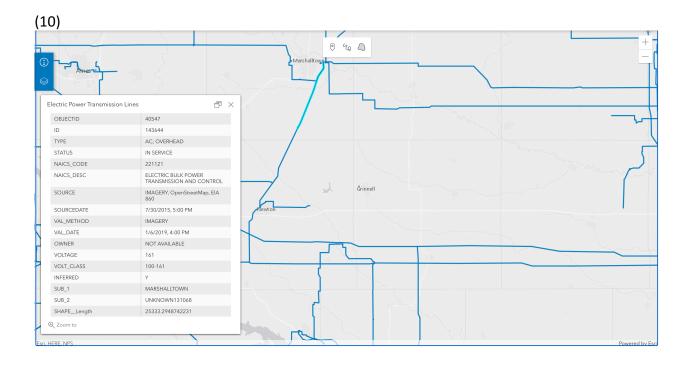

## Electric Power Transmission Lines:



## Overall transmission lines between Cedar Rapids, Iowa City, and Grinnell:

Details of each line:





















| (12)                        |                                                 | O CQ Q                                |
|-----------------------------|-------------------------------------------------|---------------------------------------|
| Electric Power Transmission |                                                 |                                       |
| OBJECTID                    | 46093                                           |                                       |
| ID                          | 102676                                          |                                       |
| TYPE                        | AC; OVERHEAD                                    | · · · · · · · · · · · · · · · · · · · |
| STATUS                      | IN SERVICE